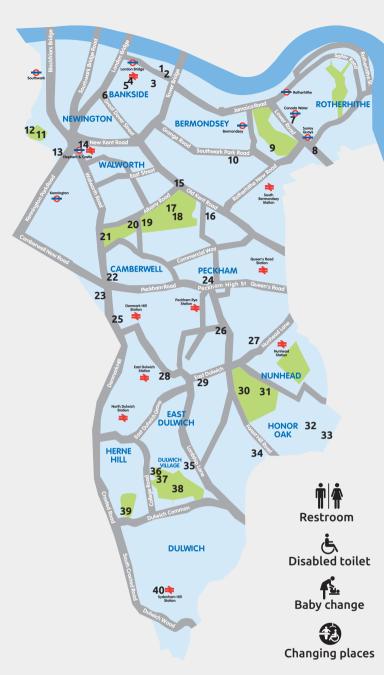

## **Public toilet locations in Southwark**

# London Bridge and West Bermondsey ward

- 1 London City Hall ## & 1
- 2 Potter Fields, behind Fratelli Café 🛉 🛉 🕏 🏗
- 3 Southwark Council building, ground floor 👬 📥
- 4 London Bridge Rail Station 🛉 🛉 🕹 🐔
- 5 Guys Hospital 🖬 🕯 🚱

### **Chaucer ward**

6 John Harvard Library 前情点作

#### Rotherhithe ward

- 7 Canada Water Library & Culture Cafe
- 8 Tesco Extra, Surrey Quays Shopping Centre 🛉 🛉 🕹 🌊
- 9 Southwark Park 前春点作

## South Bermondsey ward

10 Blue Anchor Library 前情告任

### St George ward

- 11 Geraldine Mary Harmsworth Sports Facility 🛉 🛉 💺
- 12 Geraldine Mary Harmsworth Park 🛉 🛉 💺
- 13 The Castle Leisure Centre 中点点

#### North Walworth ward

14 East Street Market / Portland Street

#### Old Kent Road ward

- 15 Tesco, Dunton Road
- 16 Asda, Old Kent Road 前情告任

# Faraday ward

- 17 Rear of Cobourg Primary School, Burgess Park 👬 🛦 🐔
- 18 Burgess Park Community Sports Centre
- 19 Chumleigh Gardens 🖠 🕯 🚱
- 20 Burgess Park BMX Track
- 21 Burgess Park Tennis Court 🛉 🛉 🕹 🎋

#### Camberwell Green Ward

- 22 Camberwell Library
- 23 Camberwell Green The
- 25 King's College Hospital, Denmark Hill 🎁 🛦 🔼

#### Peckham ward

24 New Peckham Library Title

### Rye Lane ward

26 Atwell Road / Bournemouth Road 🛉 🛉 🕹

# **Nunhead and Queens Road ward**

27 Nunhead Library 🛉 🛉 🐔

#### Goose Green ward

- 28 Grove Vale Library The
- 29 Dulwich Leisure Centre 🛉 🛉 🐔

# **Peckham Rye ward**

- 30 Peckham Rye Park Office 👖 🕯 🏝
- 31 Peckham Rye Park Strakers Road Trakers
- 32 Camberwell New Cemetery, Brenchley Gardens 1 1 4 &
- 33 Honor Oak Crematorium, Brenchley Gardens 🛉 🛉 🔥 🏂

#### **Dulwich Hill ward**

34 Camberwell Old Cemetery The

# **Dulwich Village ward**

- 35 Dulwich Library
- 36 Francis Peek Centre, Dulwich Park
- 37 Cycle Hire Block, Dulwich Park The L
- 38 Rear of Clock House café, Dulwich Park ੈ 🕏
- 39 Belair Park 🕅 🕹 🏝

### **Dulwich Wood ward**

40 Kingswood Library 🖠 🕯 🐔