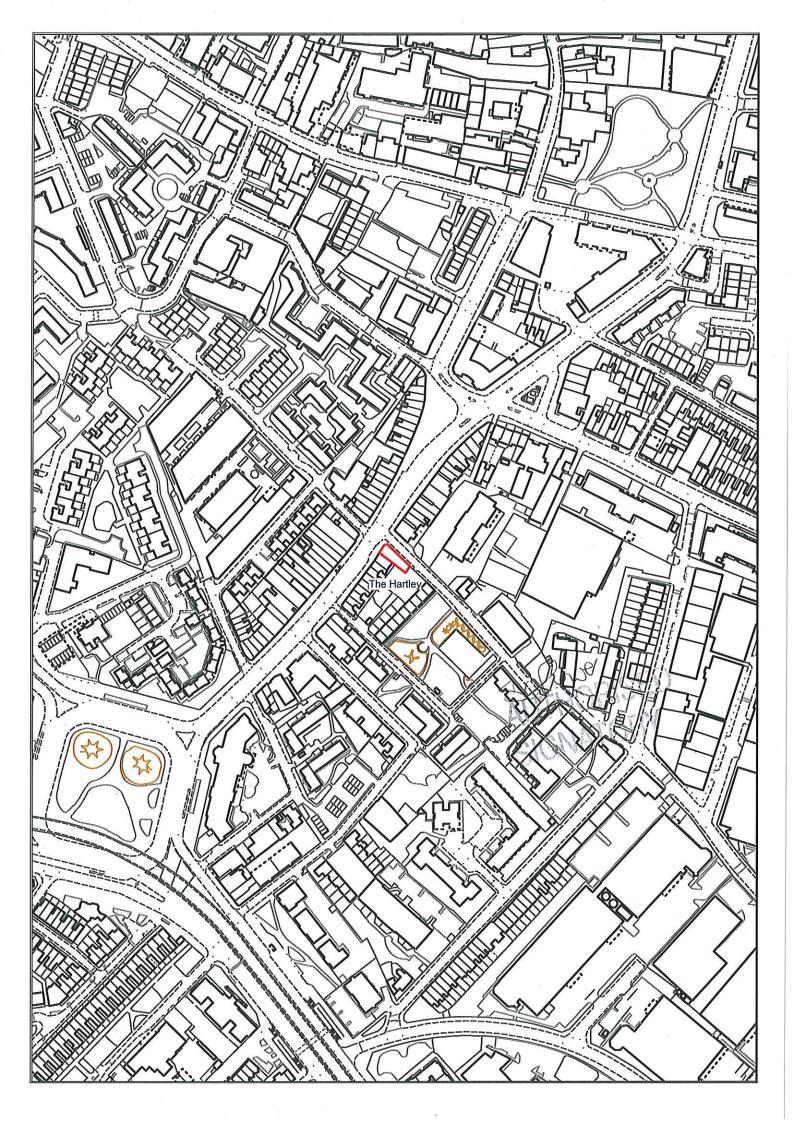

## **Article 4 Directions: Public houses**

| No.        | Title                                                                                                                                                                |
|------------|----------------------------------------------------------------------------------------------------------------------------------------------------------------------|
| Appendix A | Draft Article 4 Directions to withdraw Permitted Development Rights granted by the Town and Country Planning (General Permitted Development) Order 2015 (as amended) |
| Appendix B | Map of open and closed pubs in Southwark                                                                                                                             |
| Appendix C | Schedule of pubs subject to proposed Article 4 Direction                                                                                                             |
| Appendix D | Maps of public houses subject to proposed Article 4 Direction                                                                                                        |
| Appendix E | Equalities analysis                                                                                                                                                  |

2. Pubs subject to Article 4 Alteration only