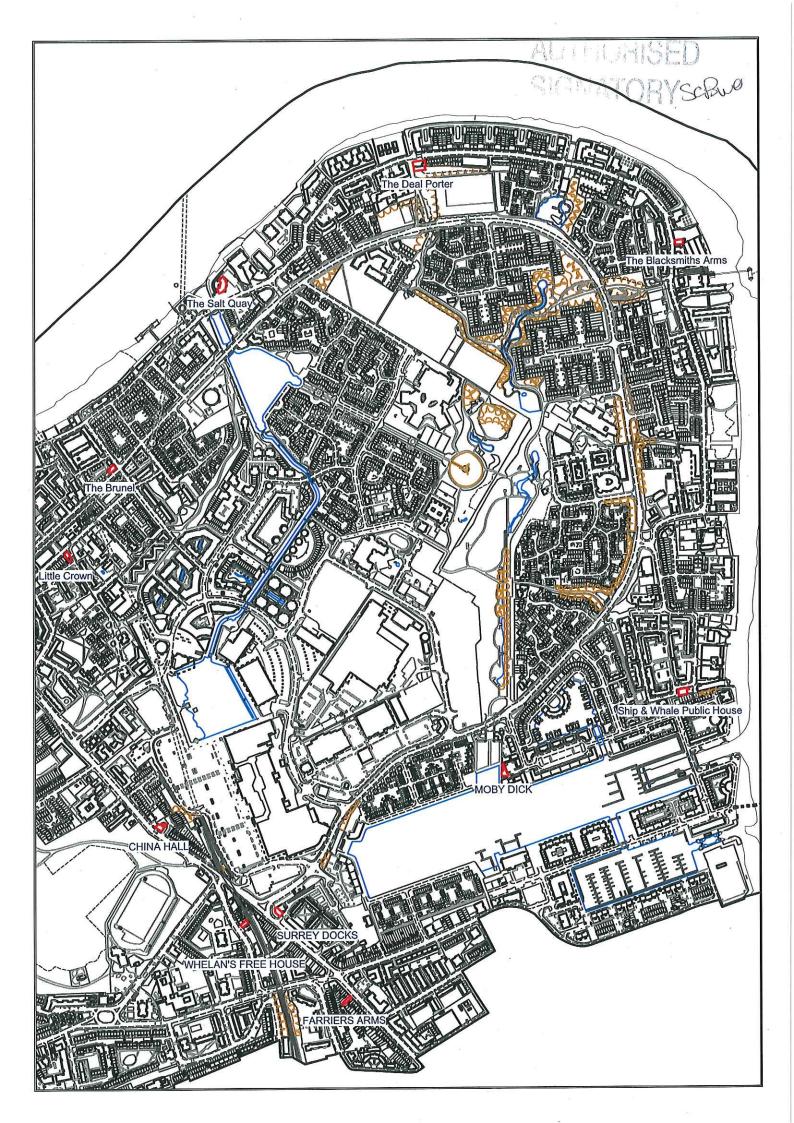

## **Article 4 Directions: Public houses**

| No.        | Title                                                                                                                                                                |
|------------|----------------------------------------------------------------------------------------------------------------------------------------------------------------------|
| Appendix A | Draft Article 4 Directions to withdraw Permitted Development Rights granted by the Town and Country Planning (General Permitted Development) Order 2015 (as amended) |
| Appendix B | Map of open and closed pubs in Southwark                                                                                                                             |
| Appendix C | Schedule of pubs subject to proposed Article 4 Direction                                                                                                             |
| Appendix D | Maps of public houses subject to proposed Article 4 Direction                                                                                                        |
| Appendix E | Equalities analysis                                                                                                                                                  |

3. Pubs subject to Article 4 Change of Use, Demolition and Alteration

AUTHORISED