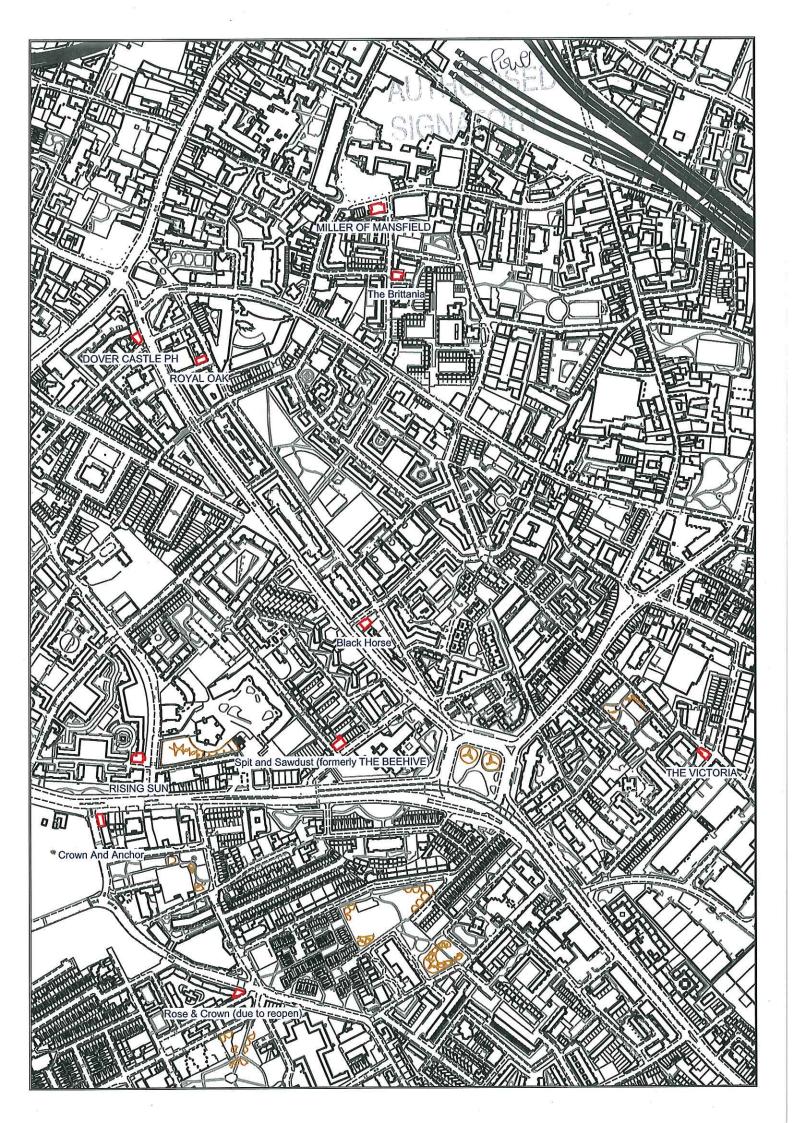

## **Article 4 Directions: Public houses**

| No.        | Title                                                                                                                                                                |
|------------|----------------------------------------------------------------------------------------------------------------------------------------------------------------------|
| Appendix A | Draft Article 4 Directions to withdraw Permitted Development Rights granted by the Town and Country Planning (General Permitted Development) Order 2015 (as amended) |
| Appendix B | Map of open and closed pubs in Southwark                                                                                                                             |
| Appendix C | Schedule of pubs subject to proposed Article 4 Direction                                                                                                             |
| Appendix D | Maps of public houses subject to proposed Article 4 Direction                                                                                                        |
| Appendix E | Equalities analysis                                                                                                                                                  |

3. Pubs subject to Article 4 Change of Use, Demolition and Alteration

AUTHORISED