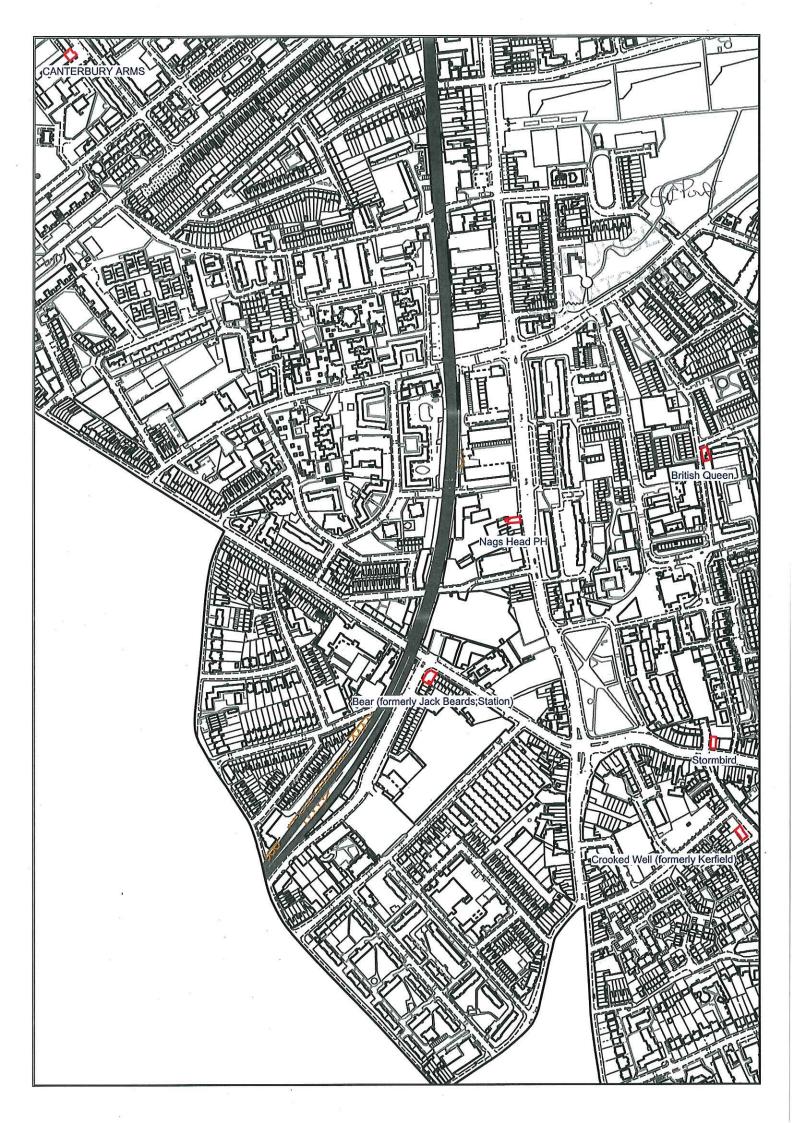

## **Article 4 Directions: Public houses**

| No.        | Title                                                                                                                                                                |
|------------|----------------------------------------------------------------------------------------------------------------------------------------------------------------------|
| Appendix A | Draft Article 4 Directions to withdraw Permitted Development Rights granted by the Town and Country Planning (General Permitted Development) Order 2015 (as amended) |
| Appendix B | Map of open and closed pubs in Southwark                                                                                                                             |
| Appendix C | Schedule of pubs subject to proposed Article 4 Direction                                                                                                             |
| Appendix D | Maps of public houses subject to proposed Article 4 Direction                                                                                                        |
| Appendix E | Equalities analysis                                                                                                                                                  |

3. Pubs subject to Article 4 Change of Use, Demolition and Alteration

AUTHORISED