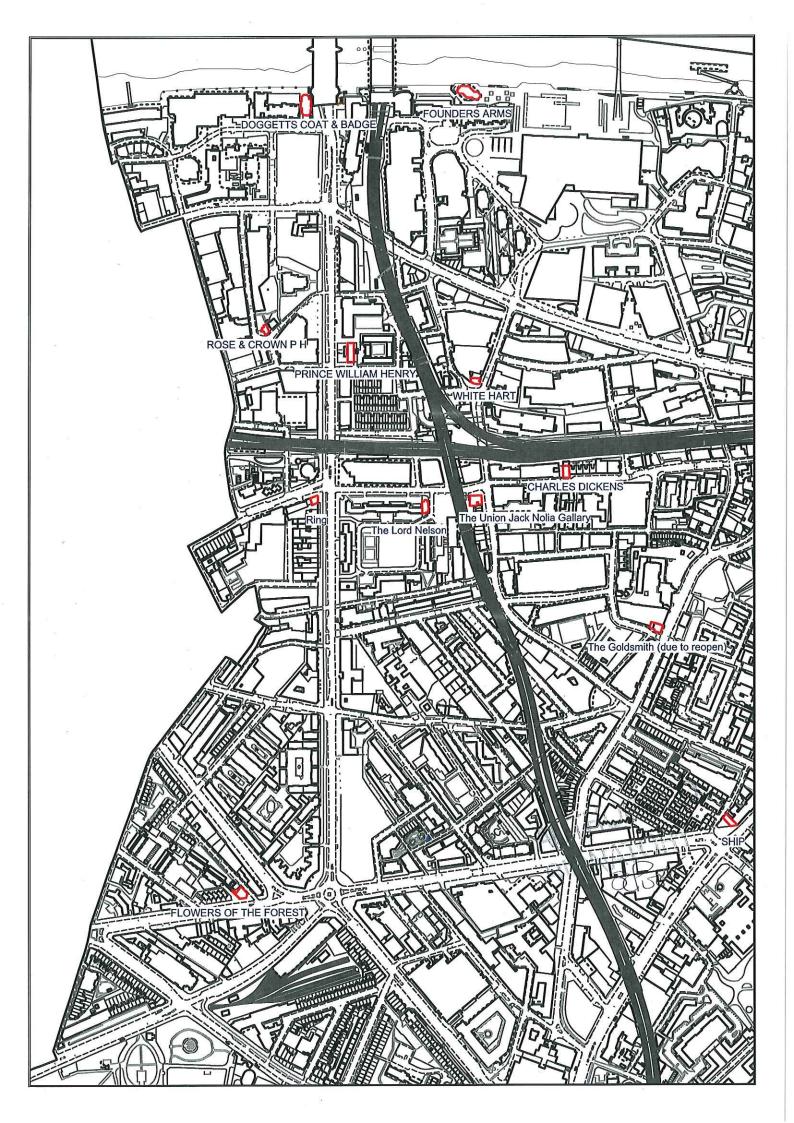

## **Article 4 Directions: Public houses**

| No.        | Title                                                                                                                                                                |
|------------|----------------------------------------------------------------------------------------------------------------------------------------------------------------------|
| Appendix A | Draft Article 4 Directions to withdraw Permitted Development Rights granted by the Town and Country Planning (General Permitted Development) Order 2015 (as amended) |
| Appendix B | Map of open and closed pubs in Southwark                                                                                                                             |
| Appendix C | Schedule of pubs subject to proposed Article 4 Direction                                                                                                             |
| Appendix D | Maps of public houses subject to proposed Article 4 Direction                                                                                                        |
| Appendix E | Equalities analysis                                                                                                                                                  |

3. Pubs subject to Article 4 Change of Use, Demolition and Alteration

AUTHORISED