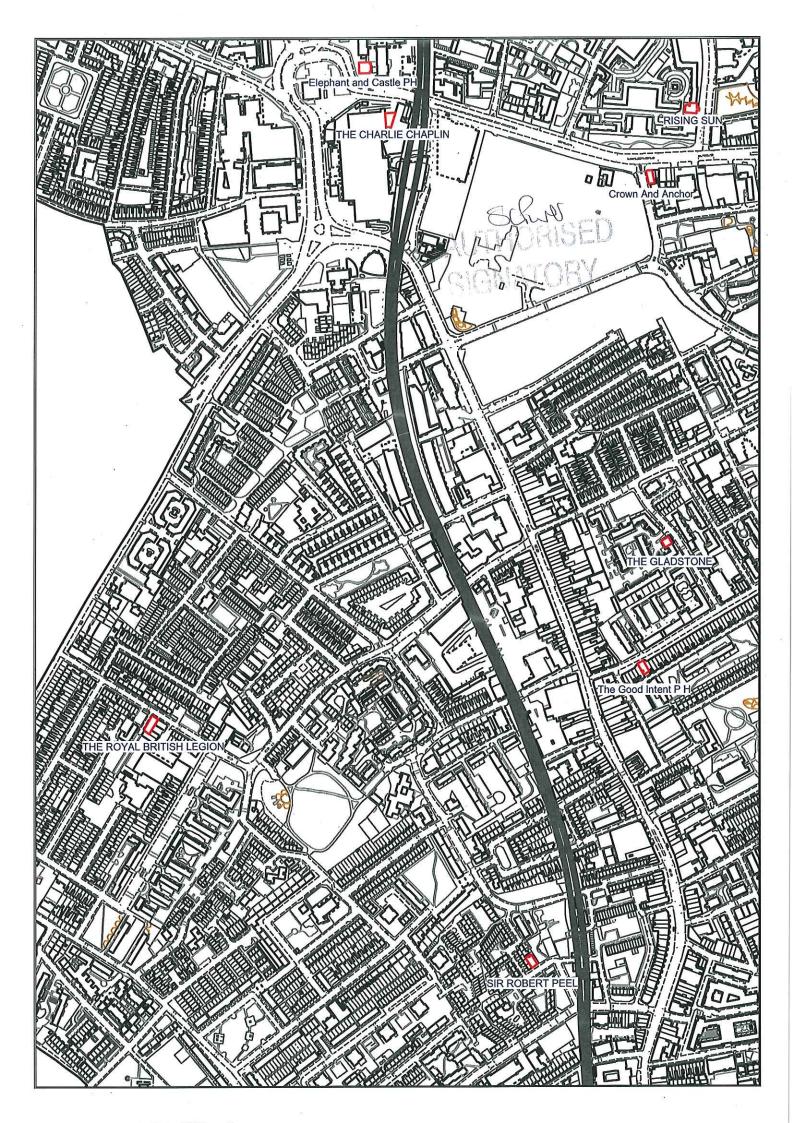

## **Article 4 Directions: Public houses**

| No.        | Title                                                                                                                                                                |
|------------|----------------------------------------------------------------------------------------------------------------------------------------------------------------------|
| Appendix A | Draft Article 4 Directions to withdraw Permitted Development Rights granted by the Town and Country Planning (General Permitted Development) Order 2015 (as amended) |
| Appendix B | Map of open and closed pubs in Southwark                                                                                                                             |
| Appendix C | Schedule of pubs subject to proposed Article 4 Direction                                                                                                             |
| Appendix D | Maps of public houses subject to proposed Article 4 Direction                                                                                                        |
| Appendix E | Equalities analysis                                                                                                                                                  |

3. Pubs subject to Article 4 Change of Use, Demolition and Alteration

AUTHORISED