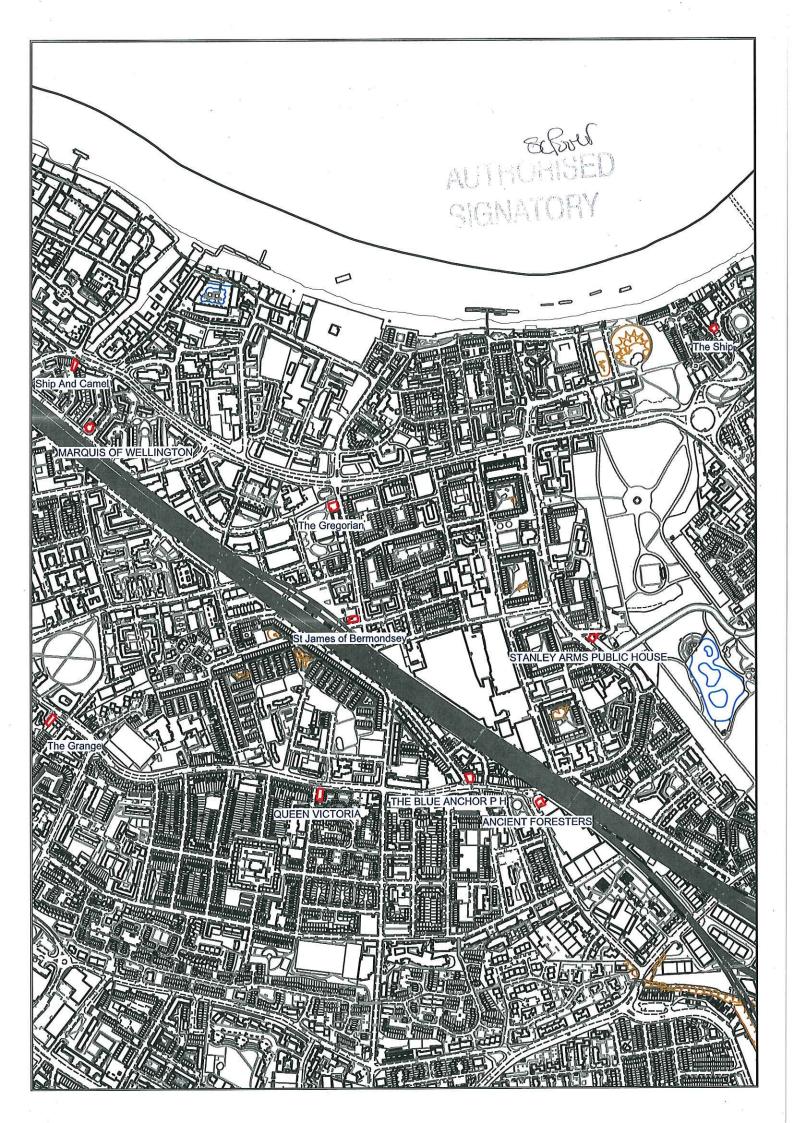

## **Article 4 Directions: Public houses**

| No.        | Title                                                                                                                                                                |
|------------|----------------------------------------------------------------------------------------------------------------------------------------------------------------------|
| Appendix A | Draft Article 4 Directions to withdraw Permitted Development Rights granted by the Town and Country Planning (General Permitted Development) Order 2015 (as amended) |
| Appendix B | Map of open and closed pubs in Southwark                                                                                                                             |
| Appendix C | Schedule of pubs subject to proposed Article 4 Direction                                                                                                             |
| Appendix D | Maps of public houses subject to proposed Article 4 Direction                                                                                                        |
| Appendix E | Equalities analysis                                                                                                                                                  |

3. Pubs subject to Article 4 Change of Use, Demolition and Alteration

AUTHORISED