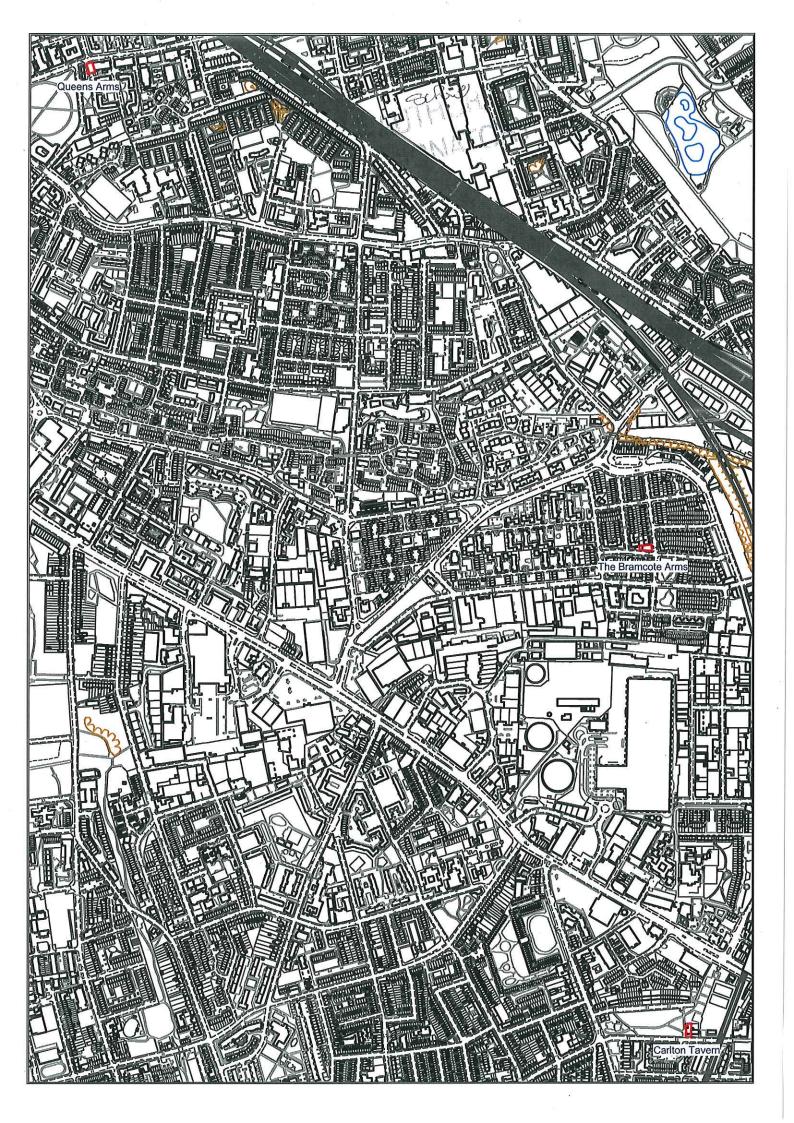

nded) |
| Appendix B | Map of open and closed pubs in Southwark                                                                                                                             |
| Appendix C | Schedule of pubs subject to proposed Article 4 Direction                                                                                                             |
| Appendix D | Maps of public houses subject to proposed Article 4 Direction                                                                                                        |
| Appendix E | Equalities analysis                                                                                                                                                  |

4. Pubs subject to Article 4 Demolition and Alteration only