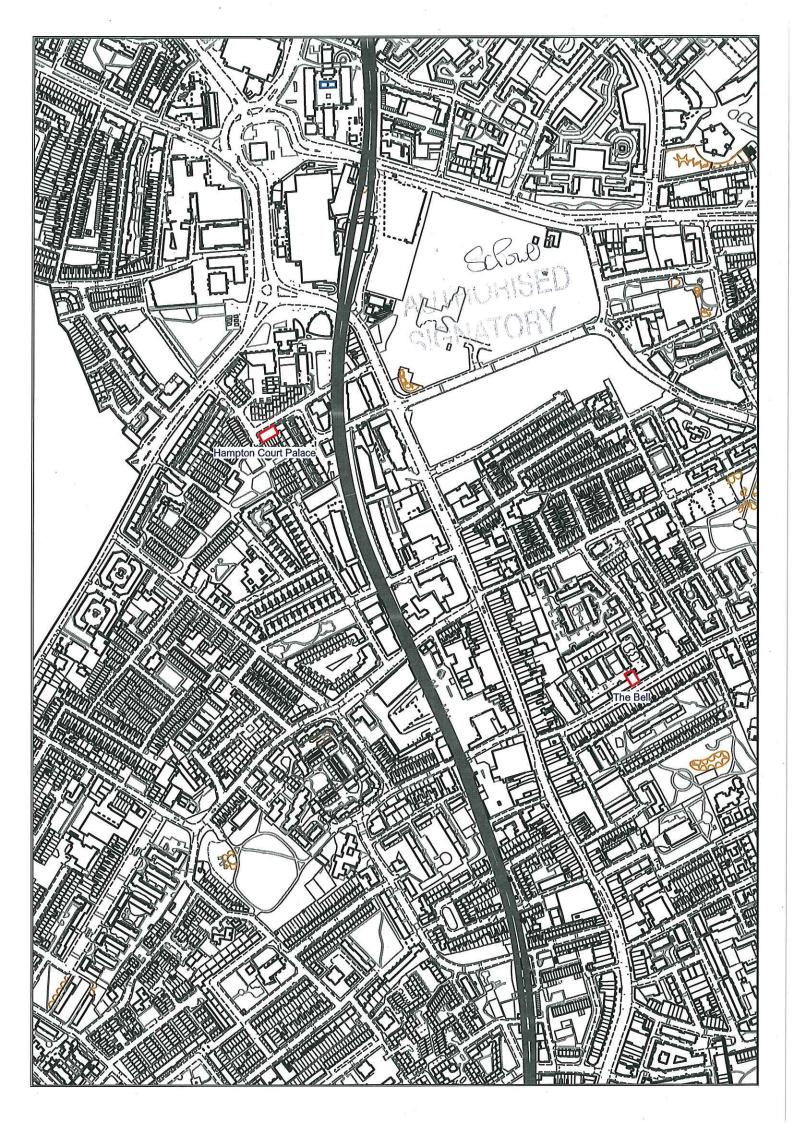

mended) |
| Appendix B | Map of open and closed pubs in Southwark                                                                                                                             |
| Appendix C | Schedule of pubs subject to proposed Article 4 Direction                                                                                                             |
| Appendix D | Maps of public houses subject to proposed Article 4 Direction                                                                                                        |
| Appendix E | Equalities analysis                                                                                                                                                  |

4. Pubs subject to Article 4 Demolition and Alteration only