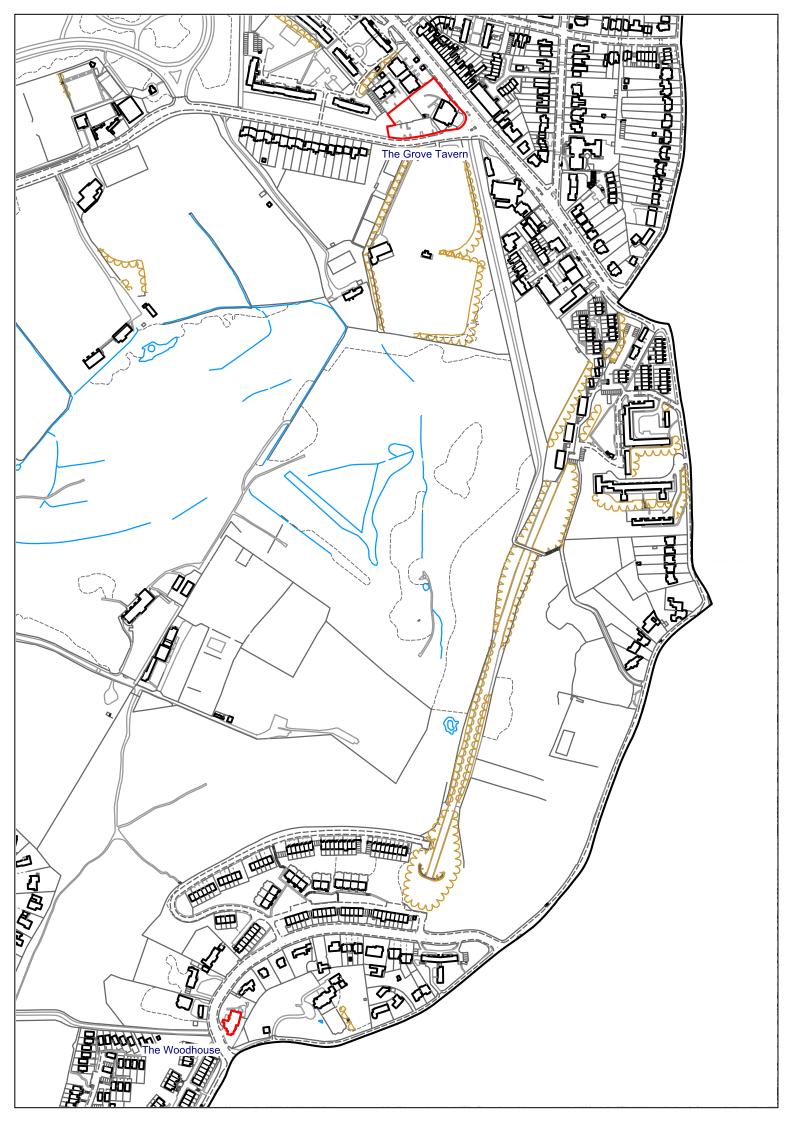

## **Article 4 Directions: Public houses**

| No.        | Title                                                                                                                                                                |
|------------|----------------------------------------------------------------------------------------------------------------------------------------------------------------------|
| Appendix A | Draft Article 4 Directions to withdraw Permitted Development Rights granted by the Town and Country Planning (General Permitted Development) Order 2015 (as amended) |
| Appendix B | Map of open and closed pubs in Southwark                                                                                                                             |
| Appendix C | Schedule of pubs subject to proposed Article 4 Direction                                                                                                             |
| Appendix D | Maps of public houses subject to proposed Article 4 Direction                                                                                                        |
| Appendix E | Equalities analysis                                                                                                                                                  |