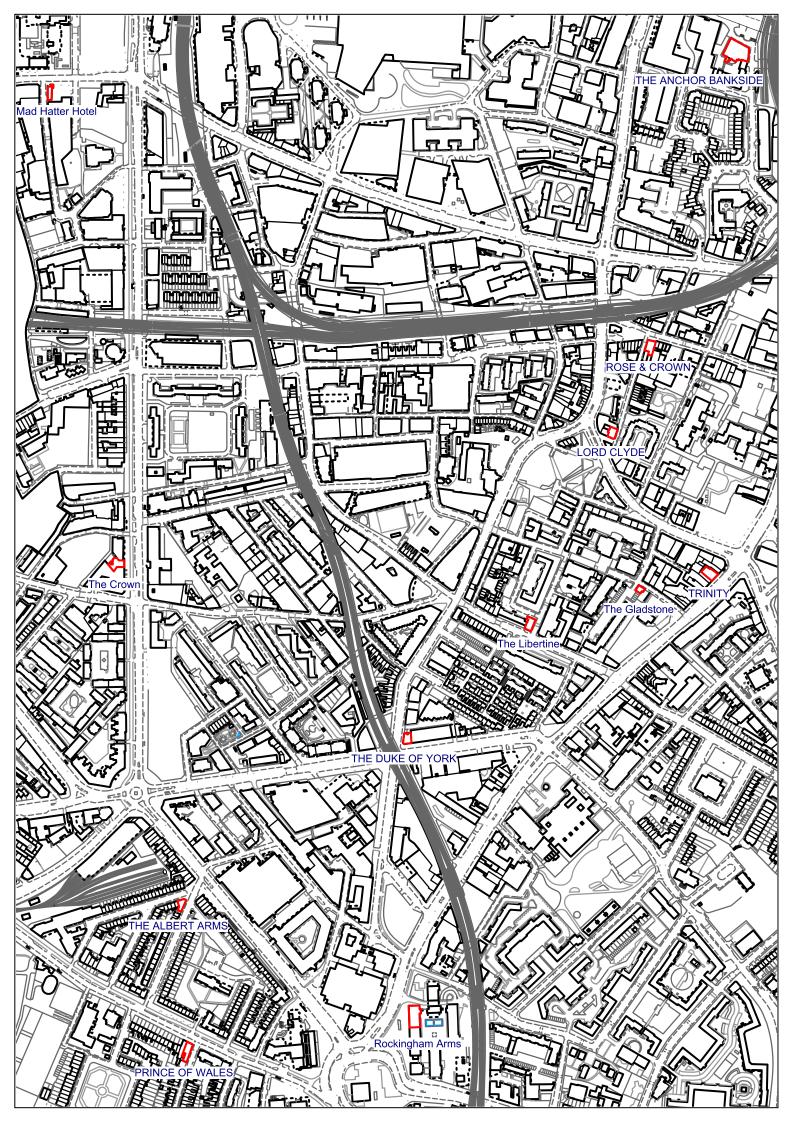

## **Article 4 Directions: Public houses**

| No.        | Title                                                                                                                                                                |
|------------|----------------------------------------------------------------------------------------------------------------------------------------------------------------------|
| Appendix A | Draft Article 4 Directions to withdraw Permitted Development Rights granted by the Town and Country Planning (General Permitted Development) Order 2015 (as amended) |
| Appendix B | Map of open and closed pubs in Southwark                                                                                                                             |
| Appendix C | Schedule of pubs subject to proposed Article 4 Direction                                                                                                             |
| Appendix D | Maps of public houses subject to proposed Article 4 Direction                                                                                                        |
| Appendix E | Equalities analysis                                                                                                                                                  |