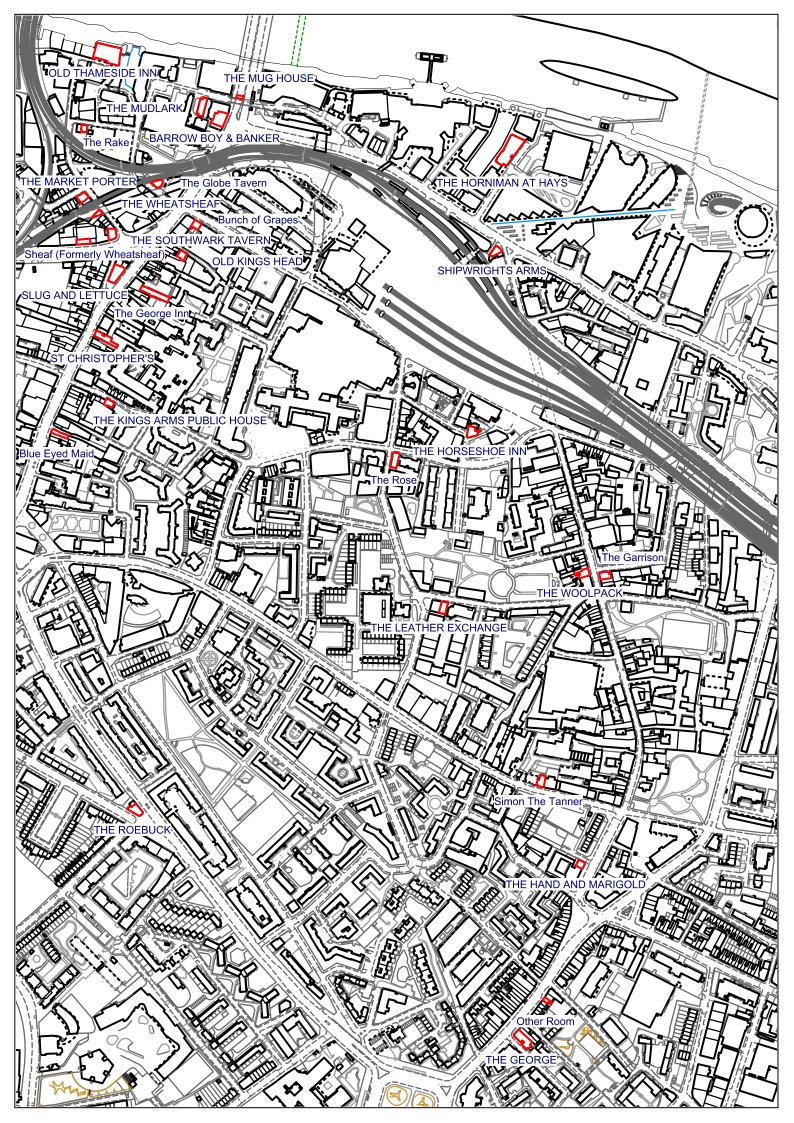

## **Article 4 Directions: Public houses**

| No.        | Title                                                                                                                                                                |
|------------|----------------------------------------------------------------------------------------------------------------------------------------------------------------------|
| Appendix A | Draft Article 4 Directions to withdraw Permitted Development Rights granted by the Town and Country Planning (General Permitted Development) Order 2015 (as amended) |
| Appendix B | Map of open and closed pubs in Southwark                                                                                                                             |
| Appendix C | Schedule of pubs subject to proposed Article 4 Direction                                                                                                             |
| Appendix D | Maps of public houses subject to proposed Article 4 Direction                                                                                                        |
| Appendix E | Equalities analysis                                                                                                                                                  |