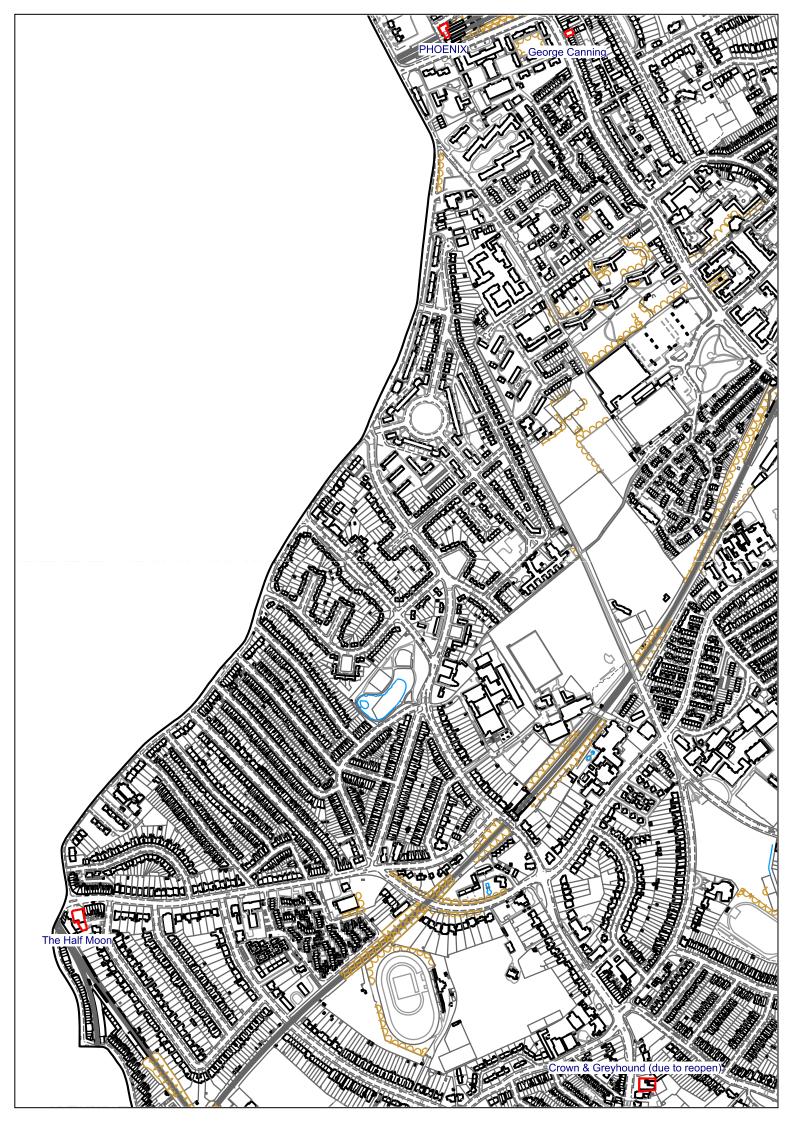

## **Article 4 Directions: Public houses**

| No.        | Title                                                                                                                                                                |
|------------|----------------------------------------------------------------------------------------------------------------------------------------------------------------------|
| Appendix A | Draft Article 4 Directions to withdraw Permitted Development Rights granted by the Town and Country Planning (General Permitted Development) Order 2015 (as amended) |
| Appendix B | Map of open and closed pubs in Southwark                                                                                                                             |
| Appendix C | Schedule of pubs subject to proposed Article 4 Direction                                                                                                             |
| Appendix D | Maps of public houses subject to proposed Article 4 Direction                                                                                                        |
| Appendix E | Equalities analysis                                                                                                                                                  |

1. Pubs subject to Article 4 Change of Use and Alteration