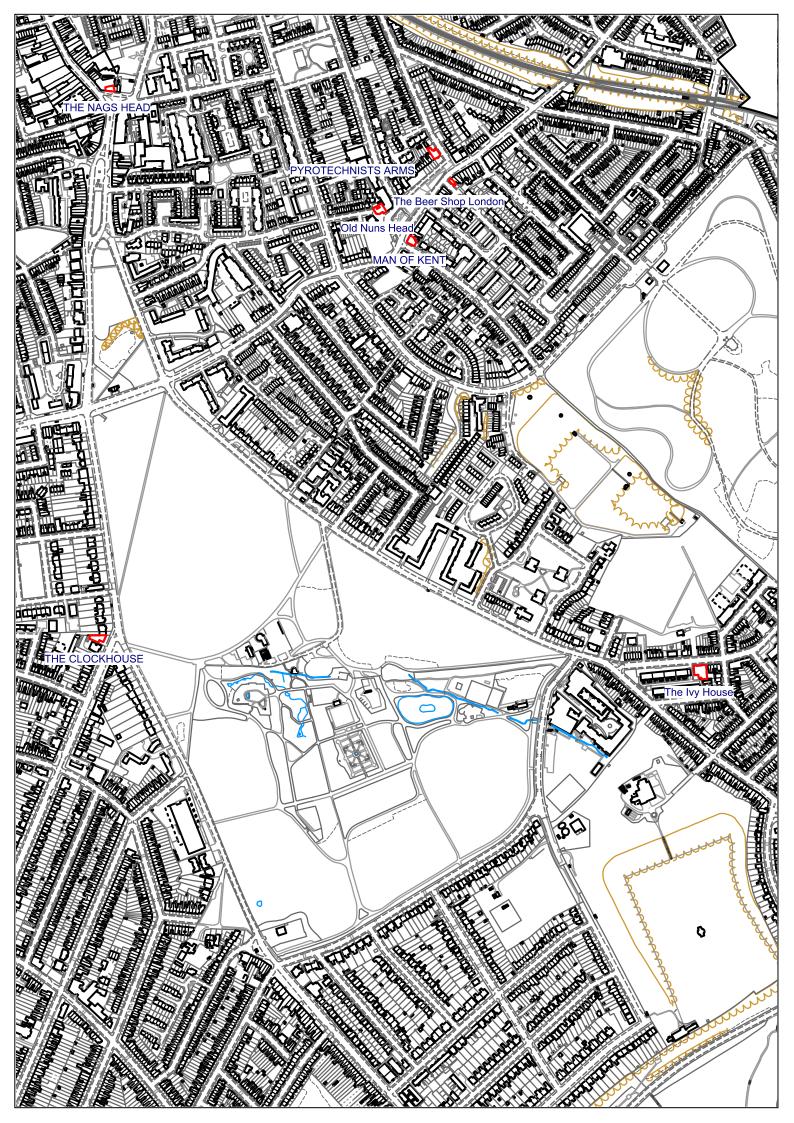

## **Article 4 Directions: Public houses**

| No.        | Title                                                                                                                                                                |
|------------|----------------------------------------------------------------------------------------------------------------------------------------------------------------------|
| Appendix A | Draft Article 4 Directions to withdraw Permitted Development Rights granted by the Town and Country Planning (General Permitted Development) Order 2015 (as amended) |
| Appendix B | Map of open and closed pubs in Southwark                                                                                                                             |
| Appendix C | Schedule of pubs subject to proposed Article 4 Direction                                                                                                             |
| Appendix D | Maps of public houses subject to proposed Article 4 Direction                                                                                                        |
| Appendix E | Equalities analysis                                                                                                                                                  |