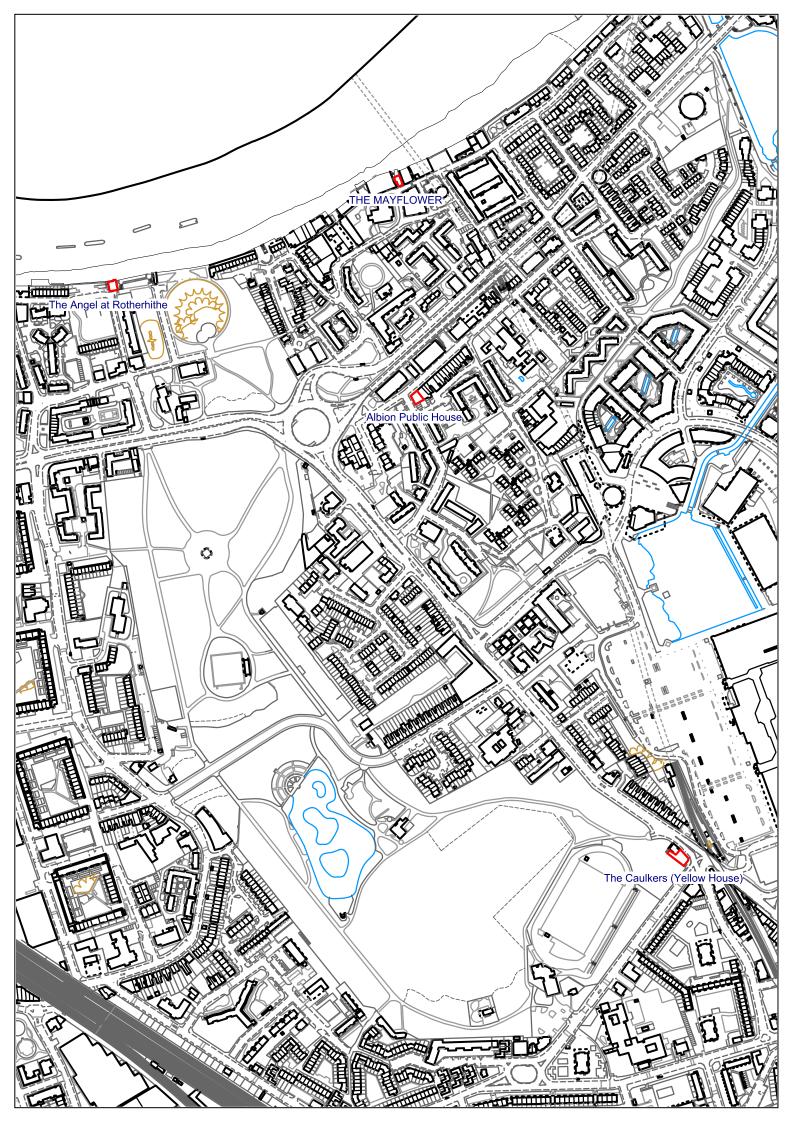

## **Article 4 Directions: Public houses**

| No.        | Title                                                                                                                                                                |
|------------|----------------------------------------------------------------------------------------------------------------------------------------------------------------------|
| Appendix A | Draft Article 4 Directions to withdraw Permitted Development Rights granted by the Town and Country Planning (General Permitted Development) Order 2015 (as amended) |
| Appendix B | Map of open and closed pubs in Southwark                                                                                                                             |
| Appendix C | Schedule of pubs subject to proposed Article 4 Direction                                                                                                             |
| Appendix D | Maps of public houses subject to proposed Article 4 Direction                                                                                                        |
| Appendix E | Equalities analysis                                                                                                                                                  |

1. Pubs subject to Article 4 Change of Use and Alteration