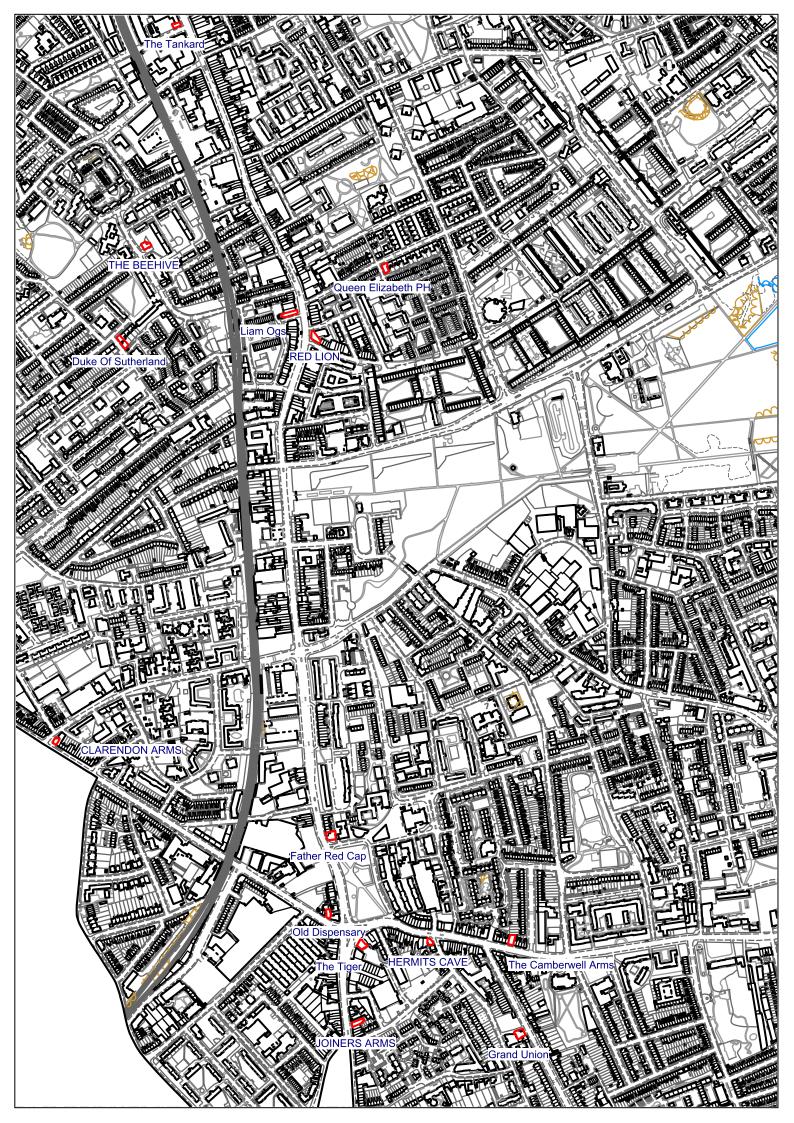

## **Article 4 Directions: Public houses**

| No.        | Title                                                                                                                                                                |
|------------|----------------------------------------------------------------------------------------------------------------------------------------------------------------------|
| Appendix A | Draft Article 4 Directions to withdraw Permitted Development Rights granted by the Town and Country Planning (General Permitted Development) Order 2015 (as amended) |
| Appendix B | Map of open and closed pubs in Southwark                                                                                                                             |
| Appendix C | Schedule of pubs subject to proposed Article 4 Direction                                                                                                             |
| Appendix D | Maps of public houses subject to proposed Article 4 Direction                                                                                                        |
| Appendix E | Equalities analysis                                                                                                                                                  |

1. Pubs subject to Article 4 Change of Use and Alteration