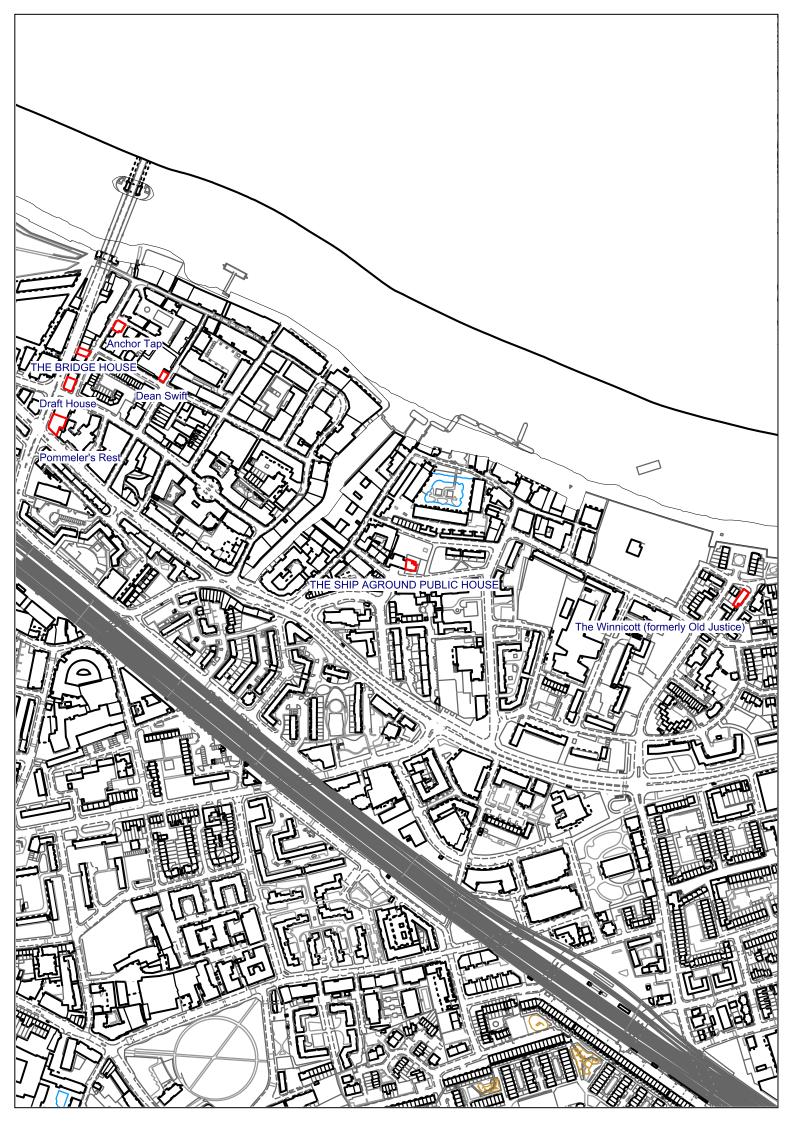

## **Article 4 Directions: Public houses**

| No.        | Title                                                                                                                                                                |
|------------|----------------------------------------------------------------------------------------------------------------------------------------------------------------------|
| Appendix A | Draft Article 4 Directions to withdraw Permitted Development Rights granted by the Town and Country Planning (General Permitted Development) Order 2015 (as amended) |
| Appendix B | Map of open and closed pubs in Southwark                                                                                                                             |
| Appendix C | Schedule of pubs subject to proposed Article 4 Direction                                                                                                             |
| Appendix D | Maps of public houses subject to proposed Article 4 Direction                                                                                                        |
| Appendix E | Equalities analysis                                                                                                                                                  |