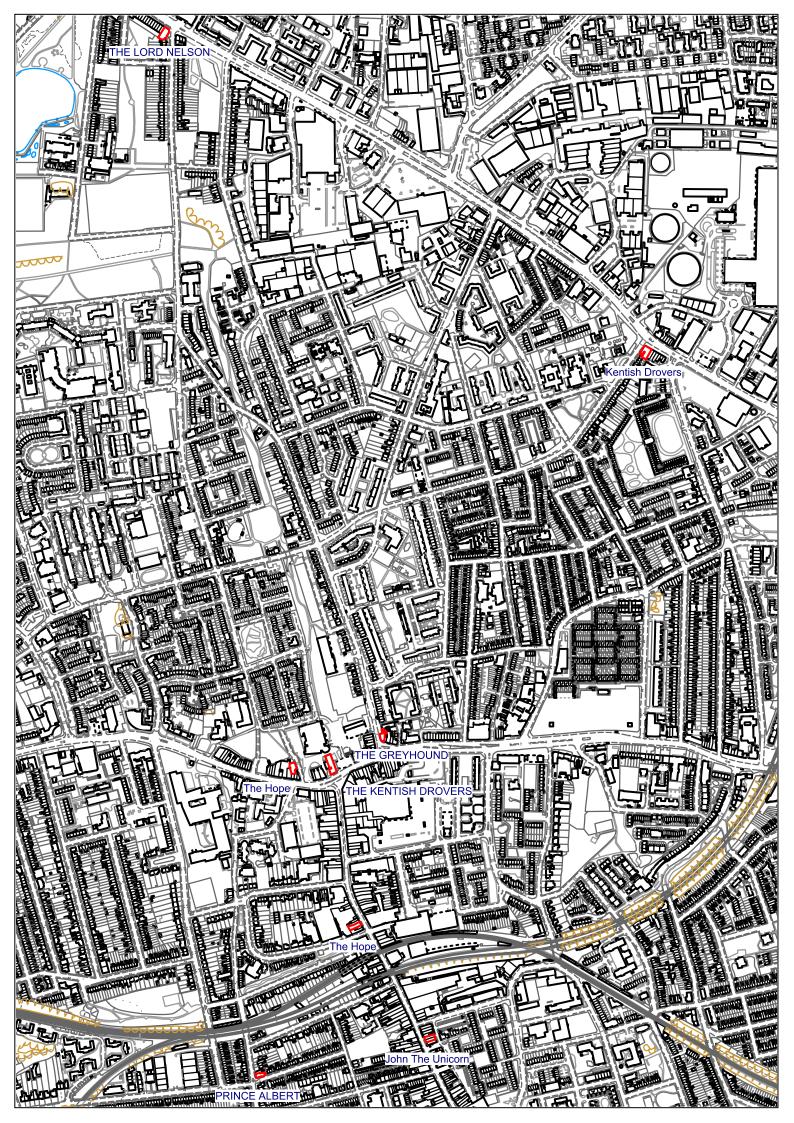

## **Article 4 Directions: Public houses**

| No.        | Title                                                                                                                                                                |
|------------|----------------------------------------------------------------------------------------------------------------------------------------------------------------------|
| Appendix A | Draft Article 4 Directions to withdraw Permitted Development Rights granted by the Town and Country Planning (General Permitted Development) Order 2015 (as amended) |
| Appendix B | Map of open and closed pubs in Southwark                                                                                                                             |
| Appendix C | Schedule of pubs subject to proposed Article 4 Direction                                                                                                             |
| Appendix D | Maps of public houses subject to proposed Article 4 Direction                                                                                                        |
| Appendix E | Equalities analysis                                                                                                                                                  |

1. Pubs subject to Article 4 Change of Use and Alteration