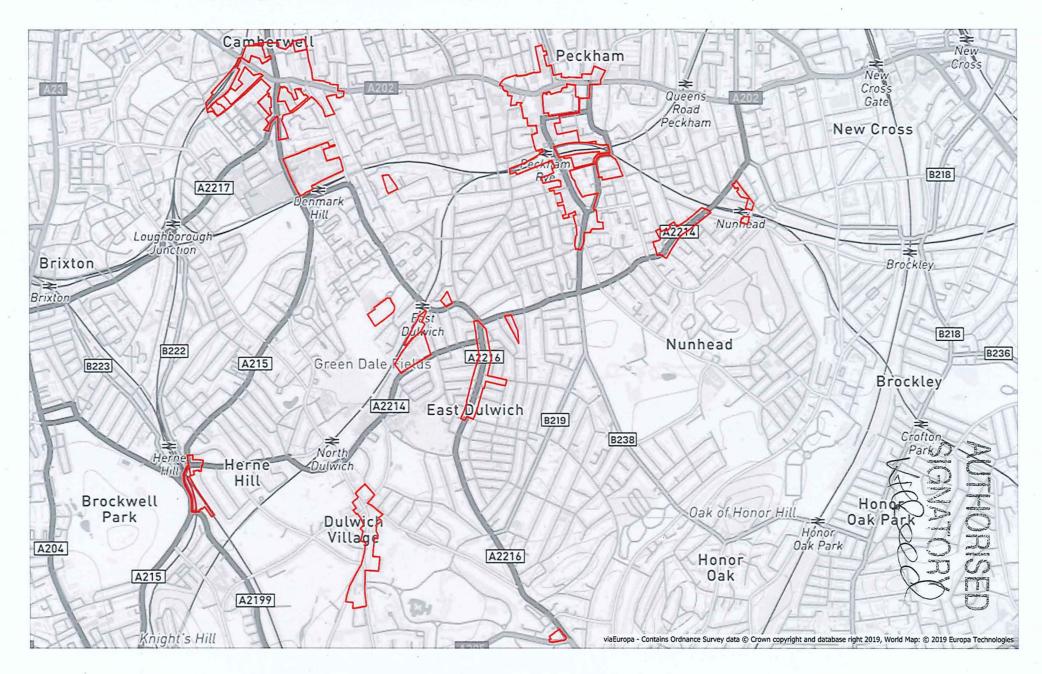

### CAZ, Town centres, Strategic Protected Industrial Land and Site allocations - Middle

CAZ, Town centres, Strategic Protected Industrial Land and Site allocations - South