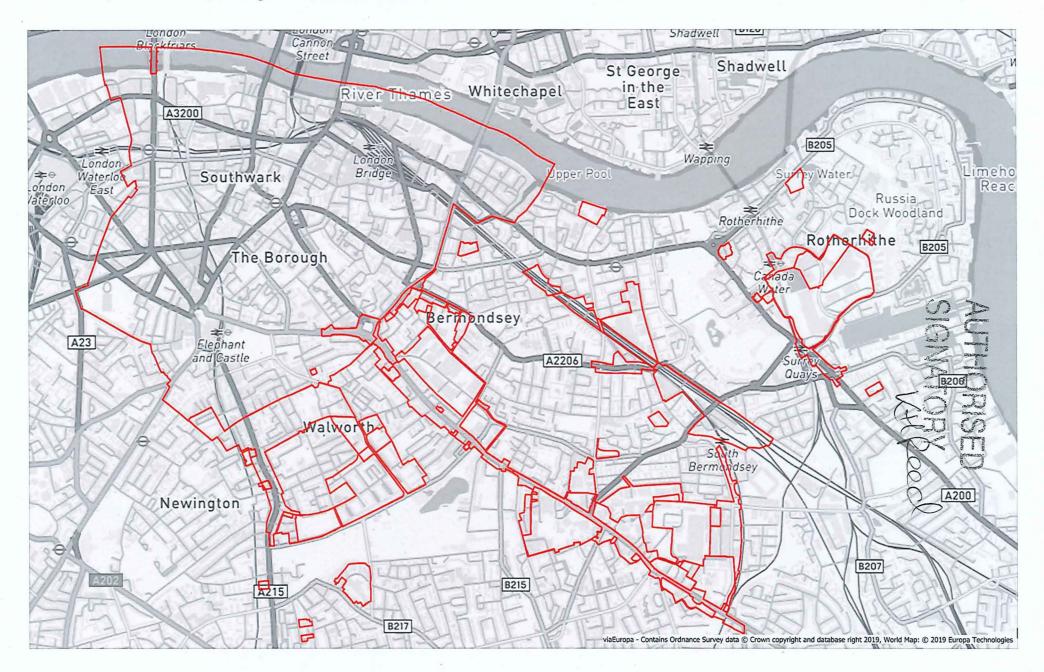

Maps as attached

CAZ, Town centres, Strategic Protected Industrial Land and Site allocations - North