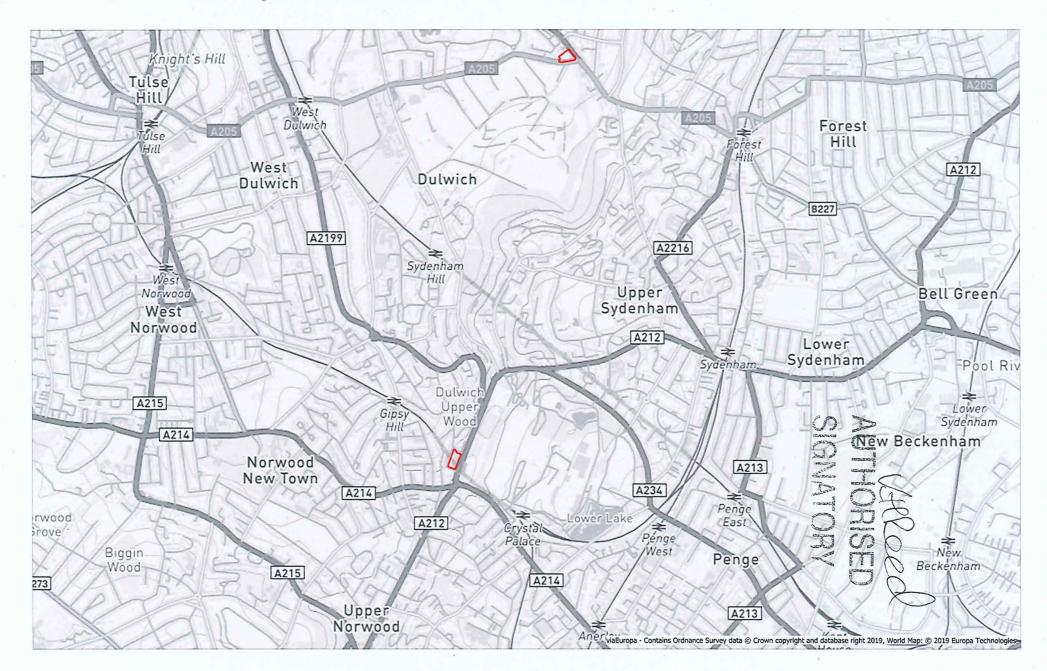

### CAZ, Town centres, Strategic Protected Industrial Land and Site allocations - Middle

CAZ, Town centres, Strategic Protected Industrial Land and Site allocations - South