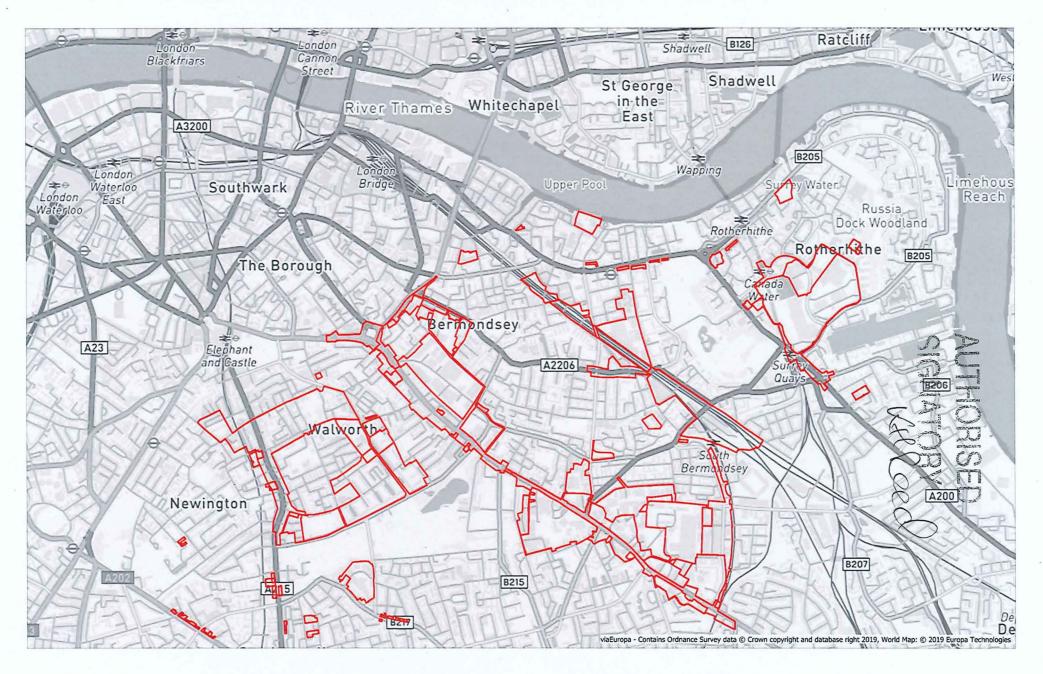

|

Plans as attached

Town centres, Strategic Protected Industrial Land, Site allocations, and Protected shopping frontages - North



Town centres, Strategic Protected Industrial Land, Site allocations, and Protected shopping frontages - Middle



Town centres, Strategic Protected Industrial Land, Site allocations, and Protected shopping frontages - South