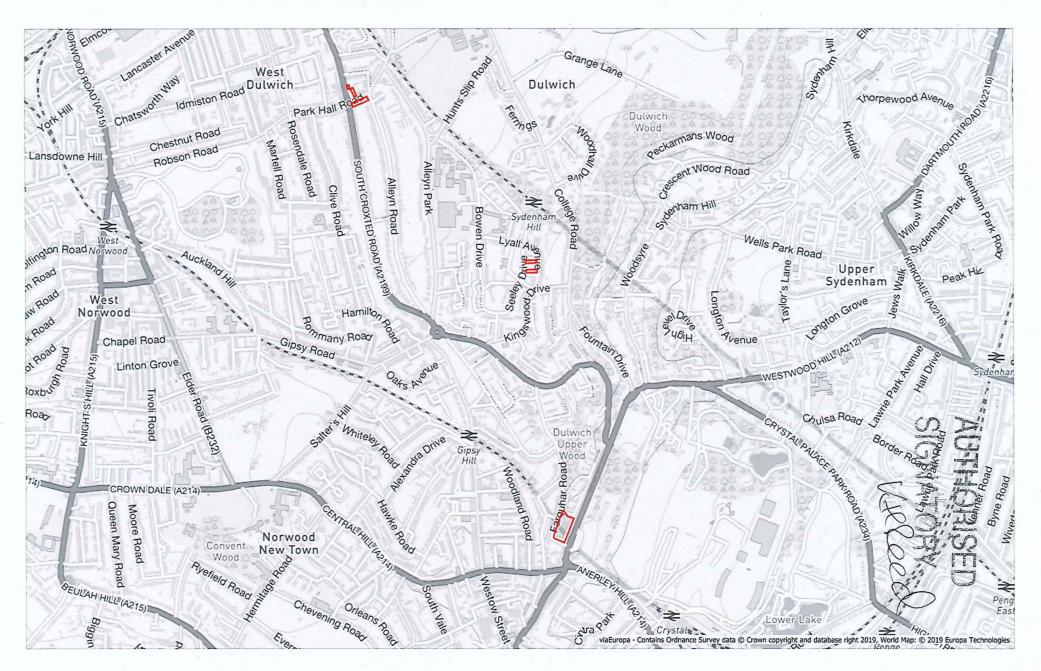

|

Plans as attached

Town centres, Strategic Protected Industrial Land, Site allocations, and Protected shopping frontages - North



Town centres, Strategic Protected Industrial Land, Site allocations, and Protected shopping frontages - Middle



Town centres, Strategic Protected Industrial Land, Site allocations, and Protected shopping frontages - South