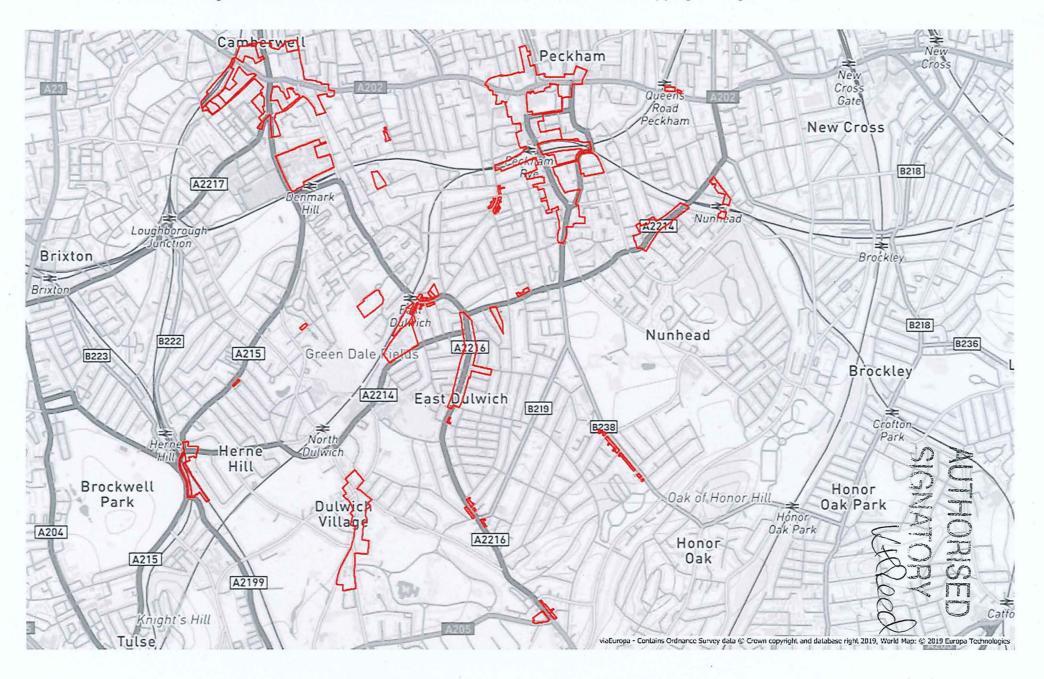

|

Plans as attached

Town centres, Strategic Protected Industrial Land, Site allocations, and Protected shopping frontages - North



Town centres, Strategic Protected Industrial Land, Site allocations, and Protected shopping frontages - Middle



Town centres, Strategic Protected Industrial Land, Site allocations, and Protected shopping frontages - South