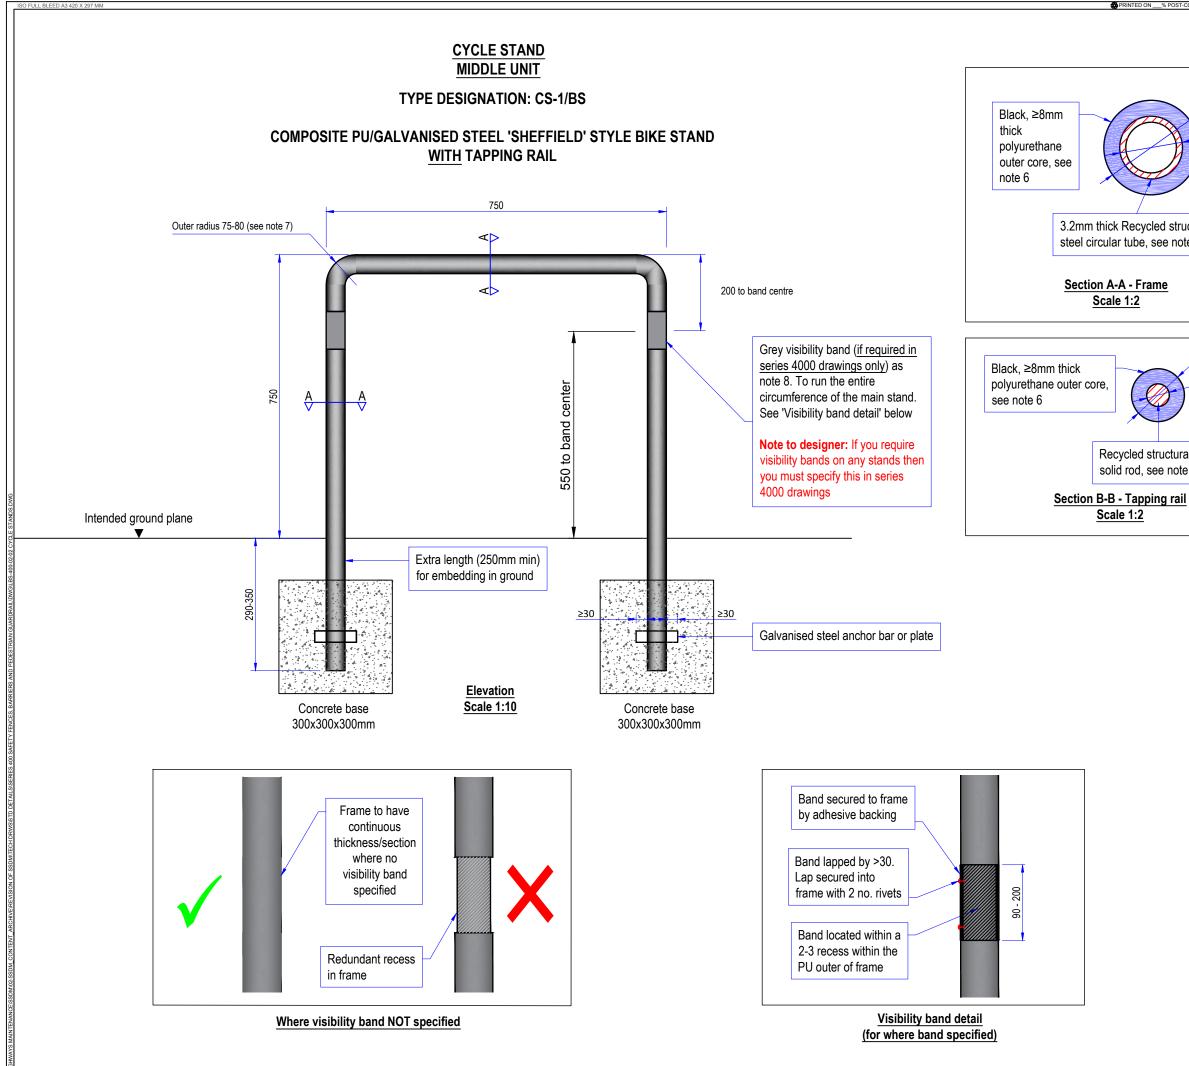

| -CONSUMER RECTCLED CONTENT PAPER | NOTES                                                                                                                                                                                                                                         |
|----------------------------------|-----------------------------------------------------------------------------------------------------------------------------------------------------------------------------------------------------------------------------------------------|
|                                  |                                                                                                                                                                                                                                               |
|                                  | <ol> <li>All dimensions are in millimeters unless<br/>otherwise stated.</li> </ol>                                                                                                                                                            |
| Ø50                              | <ol> <li>Do not scale from this drawing. Use only<br/>written dimensions.</li> </ol>                                                                                                                                                          |
| Xø33                             | 3.                                                                                                                                                                                                                                            |
|                                  | <ol> <li>All references to Clauses are to<br/>Southwark Highway Specification<br/>Clauses unless otherwise stated.</li> </ol>                                                                                                                 |
| uctural<br>ote 4                 | <ol> <li>Recycled structural steel hollow section<br/>(circular) tube from EN 10210-S27 steel<br/>as BS EN 10210-1:2006 and BS EN<br/>10210-2:2006. Hot dipped galvanised<br/>for corrosion protection to BS EN ISO<br/>1461:1999.</li> </ol> |
| Ø28                              | <ol> <li>Recycled structural steel solid rod<br/>(round) to BS EN ISO 10025-S275. Hot<br/>dipped galvanised for corrosion<br/>protection to BS EN ISO 1461:1999.</li> </ol>                                                                   |
| Ø12                              | 7. Engineering grade polyurethane                                                                                                                                                                                                             |
|                                  | (durracast/ferrocast or approved similar)<br>with pigment to RAL 9005 jet black.<br>Finished with primecoat and two pack<br>polyurethane paint in RAL 9005 jet black.                                                                         |
| ral steel                        | 8. Frame section shall remain consistent                                                                                                                                                                                                      |
|                                  | through radius corner and not exhibit<br>visible pinching/deformation. Welded<br>prefabricated hollow section angles may<br>be used for the radius corners of the<br>frame to avoid this.                                                     |
|                                  | 9. Visibility bands to be grey,                                                                                                                                                                                                               |
|                                  | non-flurescent, retroreflectorised,<br>microprismatic material as BS<br>8408:2005.                                                                                                                                                            |
|                                  | 10. Cycle stand foundations to be 300x300x300mm minimum.                                                                                                                                                                                      |
|                                  |                                                                                                                                                                                                                                               |
|                                  |                                                                                                                                                                                                                                               |
|                                  |                                                                                                                                                                                                                                               |
|                                  |                                                                                                                                                                                                                                               |
|                                  | REV DATE REVISION DESCRIPTION / DETAILS DRN CHKU APPUD                                                                                                                                                                                        |
|                                  | NEV DATE REVISION DESCRIPTION DETAILS BY BY BY<br>Southwark,<br>Southwark,gox.uk<br>160 TOOLEY STREET LONDON SEIP SLX                                                                                                                         |
|                                  | PROJECT:<br>SOUTHWARK STREETSCAPE<br>DESIGN MANUAL<br>STANDARD DETAILS                                                                                                                                                                        |
|                                  | TITLE:<br>CYCLE STAND - END UNIT                                                                                                                                                                                                              |
|                                  | STATUS: DRAWN OM                                                                                                                                                                                                                              |
|                                  | DRAFT DESIGNED OM                                                                                                                                                                                                                             |
|                                  | DRAFT         DESIGNED         OM           SCALE:         AS SHOWN @ A3         CHECKED         DR           APPROVED         DR                                                                                                             |
|                                  | DRAFT         DESIGNED         OM           SCALE:         AS SHOWN @ A3         CHECKED         DR                                                                                                                                           |