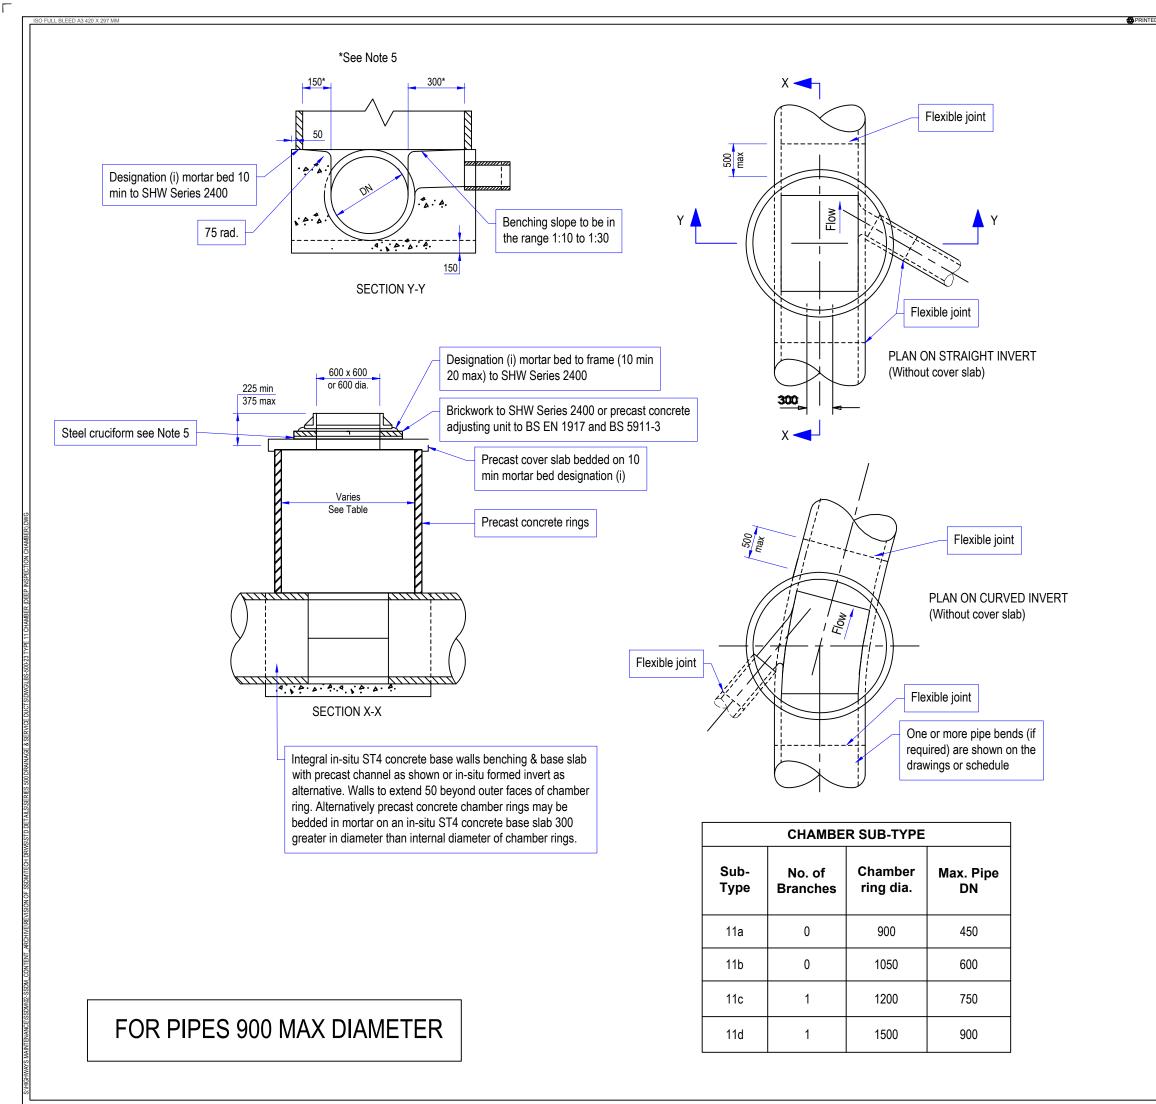

## NOTES

| 1. | ALL DIMENSIONS ARE IN |
|----|-----------------------|
|    | MILLIMETERS.          |

- Chamber walls and cover slab to be constructed in precast concrete to BS EN 1917 and BS 5911-3.
- 3. See SHW regarding backfilling/surround to chamber.
- 4. Benching width to be 300 for branch connection.
- Cruciform comprising 2 No. 76 x 51 x 6 angle to BS 970 - 1 700 long and protected by hot dip galvanizing in accordance with SHW Clause 1909. Cruciform built into brickwork across centre of access hole to prevent man entry.
- Inspection chambers are intended for use where maintenance is to be carried out using remotely operated equipment only. Deep inspection chambers impose limitations on these techniques and therefore should not be used in highways or other high use areas where excavation for repairs would be unacceptable.
- 7. All ST concrete shall be to SHW Clause 2602.

| REV                                                                    | DATE   | REVISION DESCRIP                                                 | TION / DETAILS | DRN<br>BY   | CH<br>B |              | APRVD<br>BY |  |  |
|------------------------------------------------------------------------|--------|------------------------------------------------------------------|----------------|-------------|---------|--------------|-------------|--|--|
| Southwark<br>Council<br>southwark.gov.uk                               |        |                                                                  |                |             |         |              |             |  |  |
| PROJECT:<br>SOUTHWARK STREETSCAPE<br>DESIGN MANUAL<br>STANDARD DETAILS |        |                                                                  |                |             |         |              |             |  |  |
| TITLE:                                                                 |        | TYPE 11 CHAMBER<br>(PRECAST CONCRETE DEEP<br>INSPECTION CHAMBER) |                |             |         |              |             |  |  |
| STATUS:                                                                |        | DRAFT                                                            |                | - L         | DRAV    | VN<br>GNED   | SR<br>-     |  |  |
| SCALE:                                                                 |        | N.T.S.                                                           |                |             | CHEC    |              |             |  |  |
| DRAWIN                                                                 | IG NO: | LBS/500/23                                                       |                |             |         | REV:<br>REV: |             |  |  |
| DATE D                                                                 | RAWN:  | AUGUST 2017                                                      | DATE ISSUED:   | 20 Feb 2019 |         |              |             |  |  |