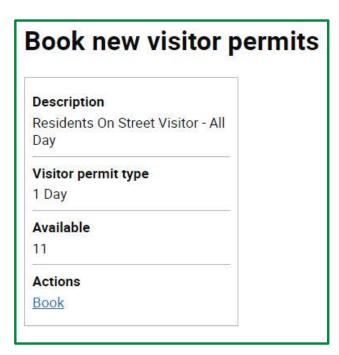

#### Step 3: Select your permit

You will be taken to a webpage providing all the types of visitor permits you have purchased. Find the one you need and select 'Book'.