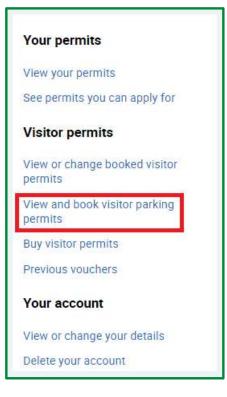

#### Step 2: Select 'View and book visitor parking permits'

You will be taken to our permit landing page. Please select 'View and book visitor parking permits'.